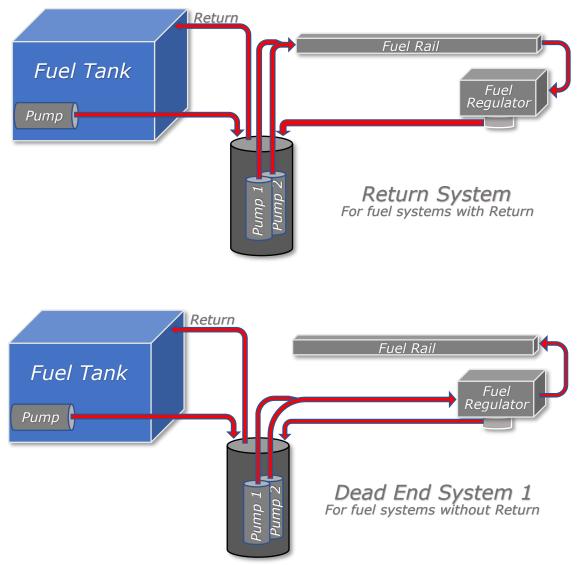

#### **PRO-S Dual Pump Billet Fuel Surge Tank**

The PRO-S fuel surge tank is designed for vehicles with fuel starvation problems due to inadequate fuel tank baffling. It works by feeding directly to the fuel rails after being filled up by the main fuel tank pump and excess fuel return submerging both fuel pumps. Excess fuel in the surge tank is returned back to the vehicle's main fuel tank.

The surge tank also provides a quick and easy way to upgrade any standard fuel system without the need to modify the stock fuel tank or pump. This is an excellent fueling solution for vehicles installing large fuel demand power upgrades such as forced induction. **PLEASE MAKE SURE TO READ ALL THE MANUAL PRIOR TO COMMENCING INSTALLION.** 