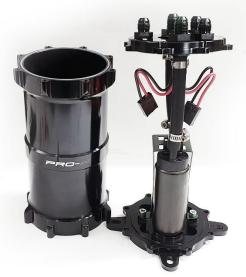

#### **PRO-S Dual Pump Billet Fuel Surge Tank**

The PRO-S fuel surge tank is designed for vehicles with fuel starvation problems due to inadequate fuel tank baffling. It works by feeding directly to the fuel rails after being filled up by the main fuel tank pump and excess fuel return submerging both fuel pumps. Excess fuel in the surge tank is returned back to the vehicle's main fuel tank.

#### Specifications:

- AN6 Pump Outlets (x2) Pump 1/ Pump 2
- Electrical 4 wire connector
- Electrical pump to 4 pin connector harness
- AN6 Out/Inlets (x3)
- Capacity 1.5Ltrs
- Anodized Black
- Pumps NOT included