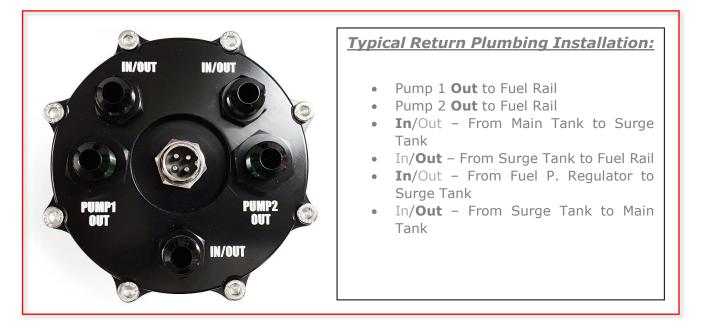

#### Specifications:

- AN6 Pump Outlets (x2) Pump 1/ Pump 2
- Electrical 4 wire connector
- Electrical pump to 4 pin connector harness
- AN6 Out/Inlets (x3)
- Capacity 1.5Ltrs
- Anodized Black
- Pumps NOT included