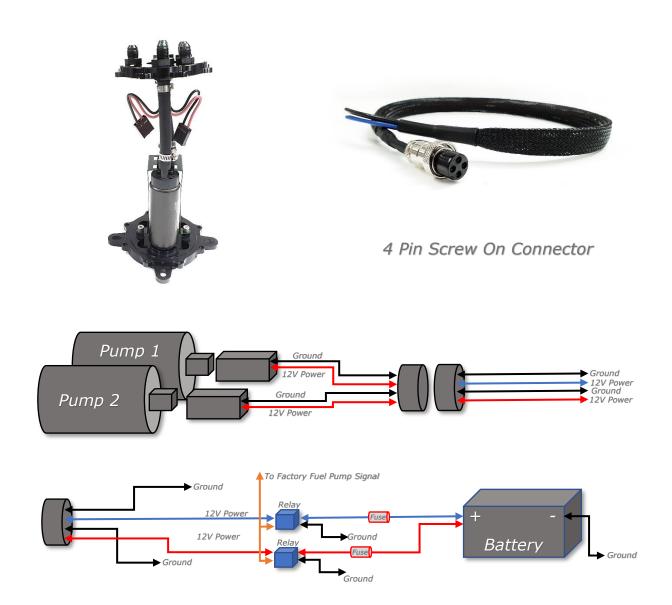

#### Specifications:

- AN6 Pump Outlets (x2) Pump 1/ Pump 2
- Electrical 4 wire connector
- Electrical pump to 4 pin connector harness
- AN6 Out/Inlets (x3)
- Capacity 1.5Ltrs
- Anodized Black
- Pumps NOT included

# **Instructions**

**Electrical Installation Guide** 