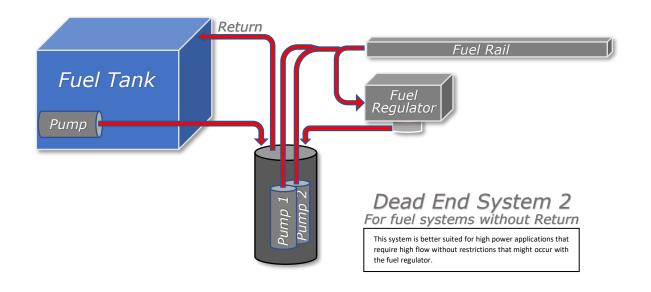

#### **PRO-S Dual Pump Billet Fuel Surge Tank**

The PRO-S fuel surge tank is designed for vehicles with fuel starvation problems due to inadequate fuel tank baffling. It works by feeding directly to the fuel rails after being filled up by the main fuel tank pump and excess fuel return submerging both fuel pumps. Excess fuel in the surge tank is returned back to the vehicle's main fuel tank.

The surge tank also provides a quick and easy way to upgrade any standard fuel system without the need to modify the stock fuel tank or pump. This is an excellent fueling solution for vehicles installing large fuel demand power upgrades such as forced induction. **PLEASE MAKE SURE TO READ ALL THE MANUAL PRIOR TO COMMENCING INSTALLION.** 

#### Specifications:

- AN6 Pump Outlets (x2) Pump 1/ Pump 2
- Electrical 4 wire connector
- Electrical pump to 4 pin connector harness
- AN6 Out/Inlets (x3)
- Capacity 1.5Ltrs
- Anodized Black
- Pumps NOT included