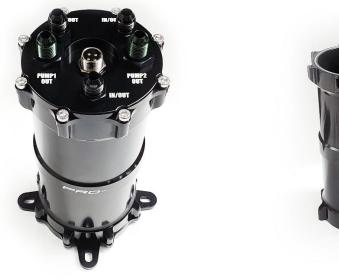

#### Specifications:

- AN6 Pump Outlets (x2) Pump 1/ Pump 2
- Electrical 4 wire connector
- Electrical pump to 4 pin connector harness
- AN6 Out/Inlets (x3)
- Capacity 1.5Ltrs
- Anodized Black
- Pumps NOT included